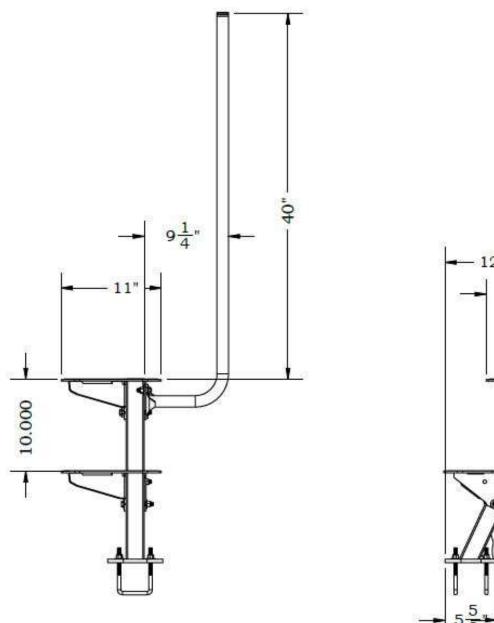

### **EASY STEP 2.0 DIAGRAM**

# BEFORE PURCHASING THIS STEP UNIT, PLEASE READ THROUGH THE FOLLOWING VERY CAREFULLY TO MAKE SURE IT WILL FIT YOUR BOAT/TRAILER.

- The mounting plate is 5-5/8" long. You will need to be sure you have at least that amount of space on your tongue for this to mount.
- The mounting plate is made to fit tongues that are either 3" wide or 3.5" wide. If your tongue is any larger than this, the steps **WILL NOT** mount.
- The Provided U-BOLTS will fit up to a 3" x 4" tongue or a 3.5" x 5" tongue. If longer u bolts are needed, we do have them available. Please give us a call so we can be sure to include them with your steps.
- Be sure you have enough room for the rise and run of the steps. The easiest way to check this is to hang a plumb bob from the tip of the bow and measure back to the desired mounting location.
  - o You need to have at least 13" of horizontal distance for the Easy Step 2.0
  - o You need to have at least 17.5" of horizontal distance for the Easy Step 3.0
  - o You need to have at least 22" of horizontal distance for the Easy Step 4.0
  - The rise of the Easy Step 2.0 is 20"
  - o The rise of the Easy Step 3.0 is 30"
  - o The rise of the Easy Step 4.0 is 40"
- Check the diagrams on the second page to check all dimensions.