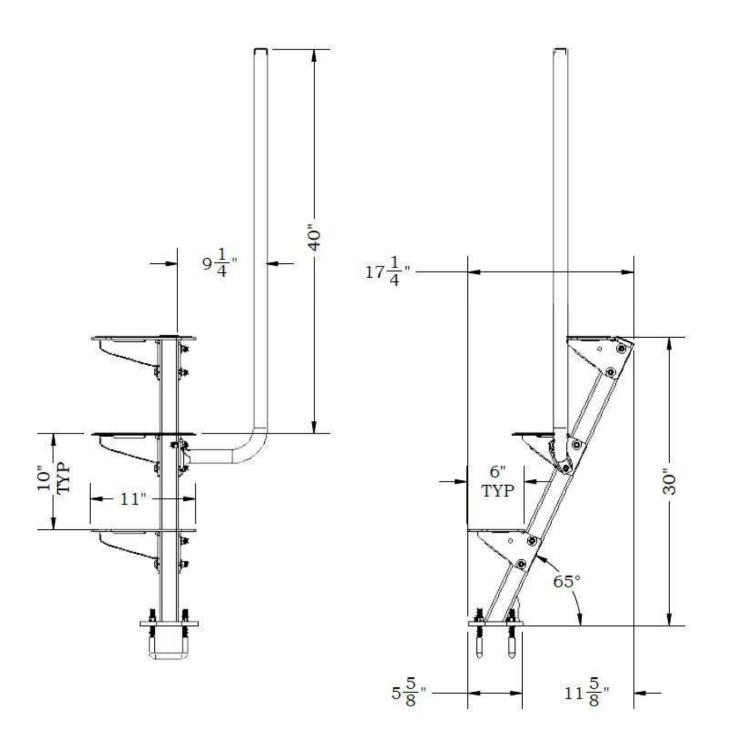

## **EASY STEP 3.0 DIAGRAM**

# BEFORE PURCHASING THIS STEP UNIT, PLEASE READ THROUGH THE FOLLOWING VERY CAREFULLY TO MAKE SURE IT WILL FIT YOUR BOAT/TRAILER.

- The mounting plate is 5-5/8" long. You will need to be sure you have at least that amount of space on your tongue for this to mount.
- The mounting plate is made to fit tongues that are either 3" wide or 3.5" wide. If your tongue is any larger than this, the steps **WILL NOT** mount.
- The Provided U-BOLTS will fit up to a 3" x 4" tongue or a 3.5" x 5" tongue. If longer u bolts are needed, we do have them available. Please give us a call so we can be sure to include them with your steps.
- Be sure you have enough room for the rise and run of the steps. The easiest way to check this is to hang a plumb bob from the tip of the bow and measure back to the desired mounting location.
  - o You need to have at least 13" of horizontal distance for the Easy Step 2.0
  - o You need to have at least 17.5" of horizontal distance for the Easy Step 3.0
  - o You need to have at least 22" of horizontal distance for the Easy Step 4.0
  - The rise of the Easy Step 2.0 is 20"
  - o The rise of the Easy Step 3.0 is 30"
  - o The rise of the Easy Step 4.0 is 40"
- Check the diagrams on the second page to check all dimensions.