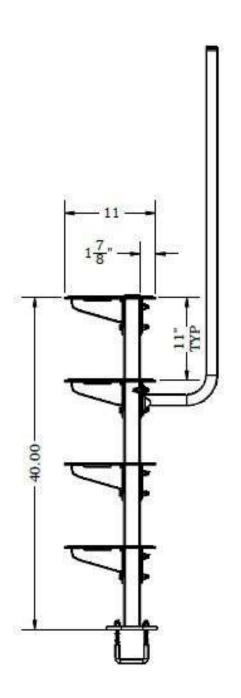

### **EASY STEP 4.0 DIAGRAM**

# BEFORE PURCHASING THIS STEP UNIT, PLEASE READ THROUGH THE FOLLOWING VERY CAREFULLY TO MAKE SURE IT WILL FIT YOUR BOAT/TRAILER.

- The mounting plate is 5-5/8" long. You will need to be sure you have at least that amount of space on your tongue for this to mount.
- The mounting plate is made to fit tongues that are either 3" wide or 3.5" wide. If your tongue is any larger than this, the steps **WILL NOT** mount.
- The Provided U-BOLTS will fit up to a 3" x 4" tongue or a 3.5" x 5" tongue. If longer u bolts are needed, we do have them available. Please give us a call so we can be sure to include them with your steps.
- Be sure you have enough room for the rise and run of the steps. The easiest way to check this is to hang a plumb bob from the tip of the bow and measure back to the desired mounting location.
  - o You need to have at least 13" of horizontal distance for the Easy Step 2.0
  - o You need to have at least 17.5" of horizontal distance for the Easy Step 3.0
  - o You need to have at least 22" of horizontal distance for the Easy Step 4.0
  - The rise of the Easy Step 2.0 is 20"
  - o The rise of the Easy Step 3.0 is 30"
  - o The rise of the Easy Step 4.0 is 40"
- Check the diagrams on the second page to check all dimensions.