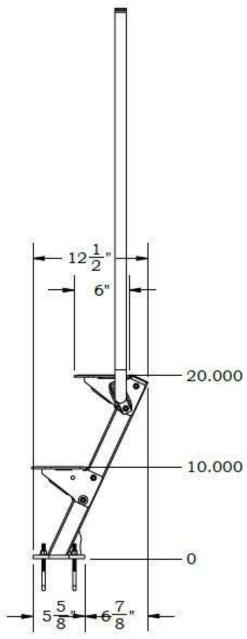

### **EASY STEP 2.0 DIAGRAM**

# BEFORE PURCHASING THIS STEP UNIT, PLEASE READ THROUGH THE FOLLOWING VERY CAREFULLY TO MAKE SURE IT WILL FIT YOUR BOAT/TRAILER.

- The mounting plate is 5-5/8" long. You will need to be sure you have at least that amount of space on your tongue for this to mount.
- The mounting plate is made to fit tongues that are either 3" wide or 3.5" wide. If your tongue is any larger than this, the steps **WILL NOT** mount.
- The Provided U-BOLTS will fit up to a 3" x 4" tongue or a 3.5" x 5" tongue. If longer u bolts are needed, we do have them available. Please give us a call so we can be sure to include them with your steps.
- Be sure you have enough room for the rise and run of the steps. The easiest way to check this is to hang a plumb bob from the tip of the bow and measure back to the desired mounting location.
  - o You need to have at least 13" of horizontal distance for the Easy Step 2.0
  - o You need to have at least 17.5" of horizontal distance for the Easy Step 3.0
  - o You need to have at least 22" of horizontal distance for the Easy Step 4.0
  - The rise of the Easy Step 2.0 is 20"
  - o The rise of the Easy Step 3.0 is 30"
  - o The rise of the Easy Step 4.0 is 40"
- Check the diagrams on the second page to check all dimensions.