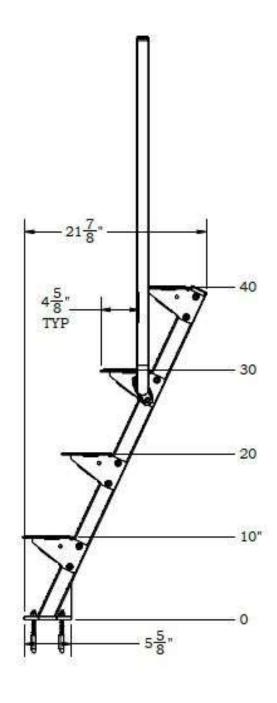

# BEFORE PURCHASING THIS STEP UNIT, PLEASE READ THROUGH THE FOLLOWING VERY CAREFULLY TO MAKE SURE IT WILL FIT YOUR BOAT/TRAILER.

- The mounting plate is 5-5/8" long. You will need to be sure you have at least that amount of space on your tongue for this to mount.
- The mounting plate is made to fit tongues that are either 3" wide or 3.5" wide. If your tongue is any larger than this, the steps **WILL NOT** mount.
- The Provided U-BOLTS will fit up to a 3" x 4" tongue or a 3.5" x 5" tongue. If longer u bolts are needed, we do have them available. Please give us a call so we can be sure to include them with your steps.
- Be sure you have enough room for the rise and run of the steps. The easiest way to check this is to hang a plumb bob from the tip of the bow and measure back to the desired mounting location.
  - o You need to have at least 13" of horizontal distance for the Easy Step 2.0
  - o You need to have at least 17.5" of horizontal distance for the Easy Step 3.0
  - o You need to have at least 22" of horizontal distance for the Easy Step 4.0
  - The rise of the Easy Step 2.0 is 20"
  - o The rise of the Easy Step 3.0 is 30"
  - o The rise of the Easy Step 4.0 is 40"
- Check the diagrams on the second page to check all dimensions.

### **EASY STEP 4.0 DIAGRAM**